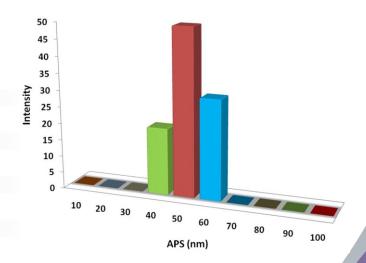

# Quick Facts

| : | Ferric Boride Powder                    |
|---|-----------------------------------------|
| : | Gray Powder                             |
| : | NS6130-12-000819                        |
| : | 12006-84-7                              |
| : | 99.9%                                   |
| : | 40-60µm                                 |
| : | 800ppm                                  |
|   | : : : : : : : : : : : : : : : : : : : : |