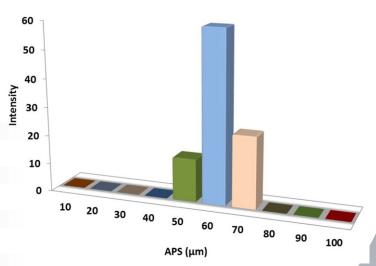

## Quick Facts

| Product     | • | Silicon Carbide Powder    |
|-------------|---|---------------------------|
| Color       | : | Gray/ Bluish Black Powder |
| Stock No    | : | NS6130-05-509             |
| CAS         | : | 409-21-2                  |
| Purity      | : | >99.9%                    |
| APS         | : | 60µm                      |
| Other Metal | : | 850ppm                    |